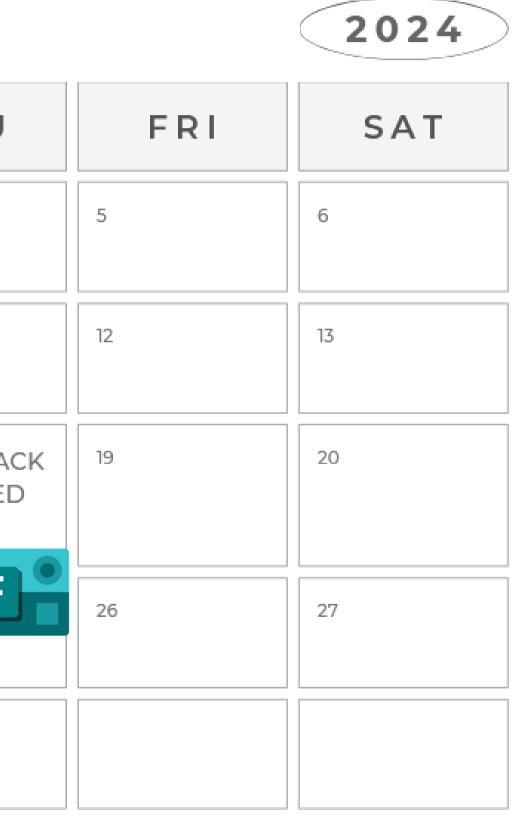

## PILOT USERS

### APRIL

| SUN                        | MON                              | TUE                              | WED                              | THU                             |
|----------------------------|----------------------------------|----------------------------------|----------------------------------|---------------------------------|
| 31                         | 1                                | 2                                | 3                                | 4                               |
| 7                          | 8                                | 9                                | 10                               | 11                              |
| 14 APP<br>DEPLOYED<br>(S3) | 15 PILOT<br>USER<br>TESTING (S3) | 16 PILOT<br>USER<br>TESTING (S3) | 17 PILOT<br>USER<br>TESTING (S3) | 18 FEEDBAG<br>COLLECTEE<br>(S3) |
| 21                         | 22                               | 23                               | 24                               | 25 <b>F</b>                     |
| 28                         | 29                               | 30                               |                                  |                                 |