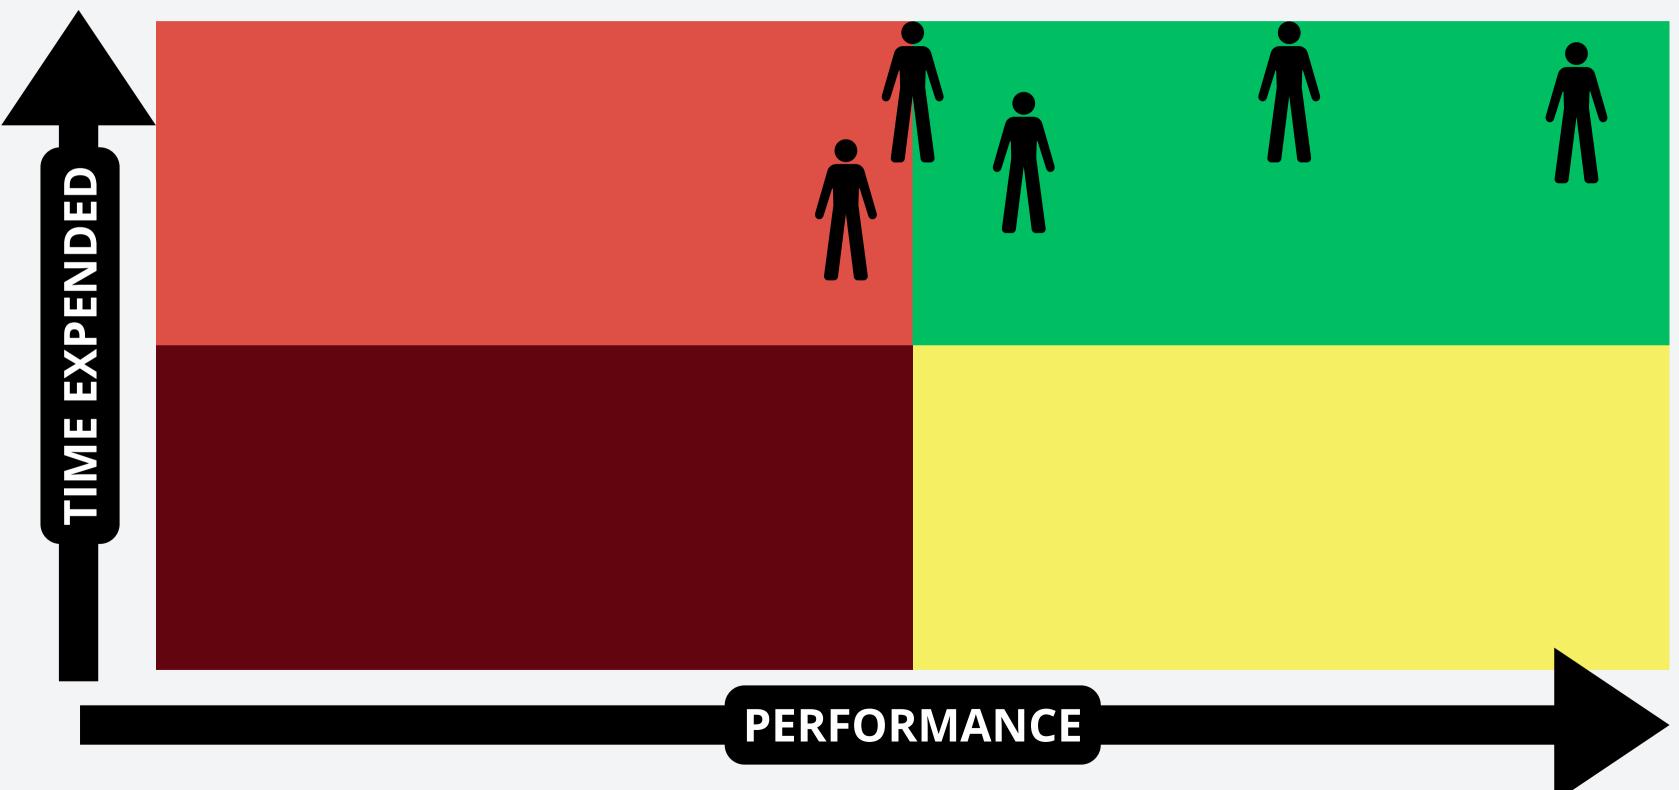

### **RETROSPECTIVE S2** Matrix performance/time

| $\begin{array}{l} \textbf{RETROSPECTIVE S2} \\ \textbf{Team performance} \\ \left(\frac{T_e}{T_d}\right) \times \left(\frac{PH_t}{PH_e}\right) \times 10 - P + B \end{array} \tag{31}$ |                       |                       |                                    |                                |         |              |             |
|----------------------------------------------------------------------------------------------------------------------------------------------------------------------------------------|-----------------------|-----------------------|------------------------------------|--------------------------------|---------|--------------|-------------|
| Team<br>member                                                                                                                                                                         | Time<br>estimate<br>d | Time<br>dedicat<br>ed | History<br>points<br>complete<br>d | History<br>points<br>estimated | Penalty | Bonification | Performance |
| 1                                                                                                                                                                                      | 6                     | 6                     | 17                                 | 17                             | 0       | 0,6          | 106%        |
| 2                                                                                                                                                                                      | 6                     | 9                     | 10                                 | 15                             | 0       | 0            | 44,44%      |
| 3                                                                                                                                                                                      | 6                     | 8                     | 16                                 | 16                             | 0       | 0            | 75%         |