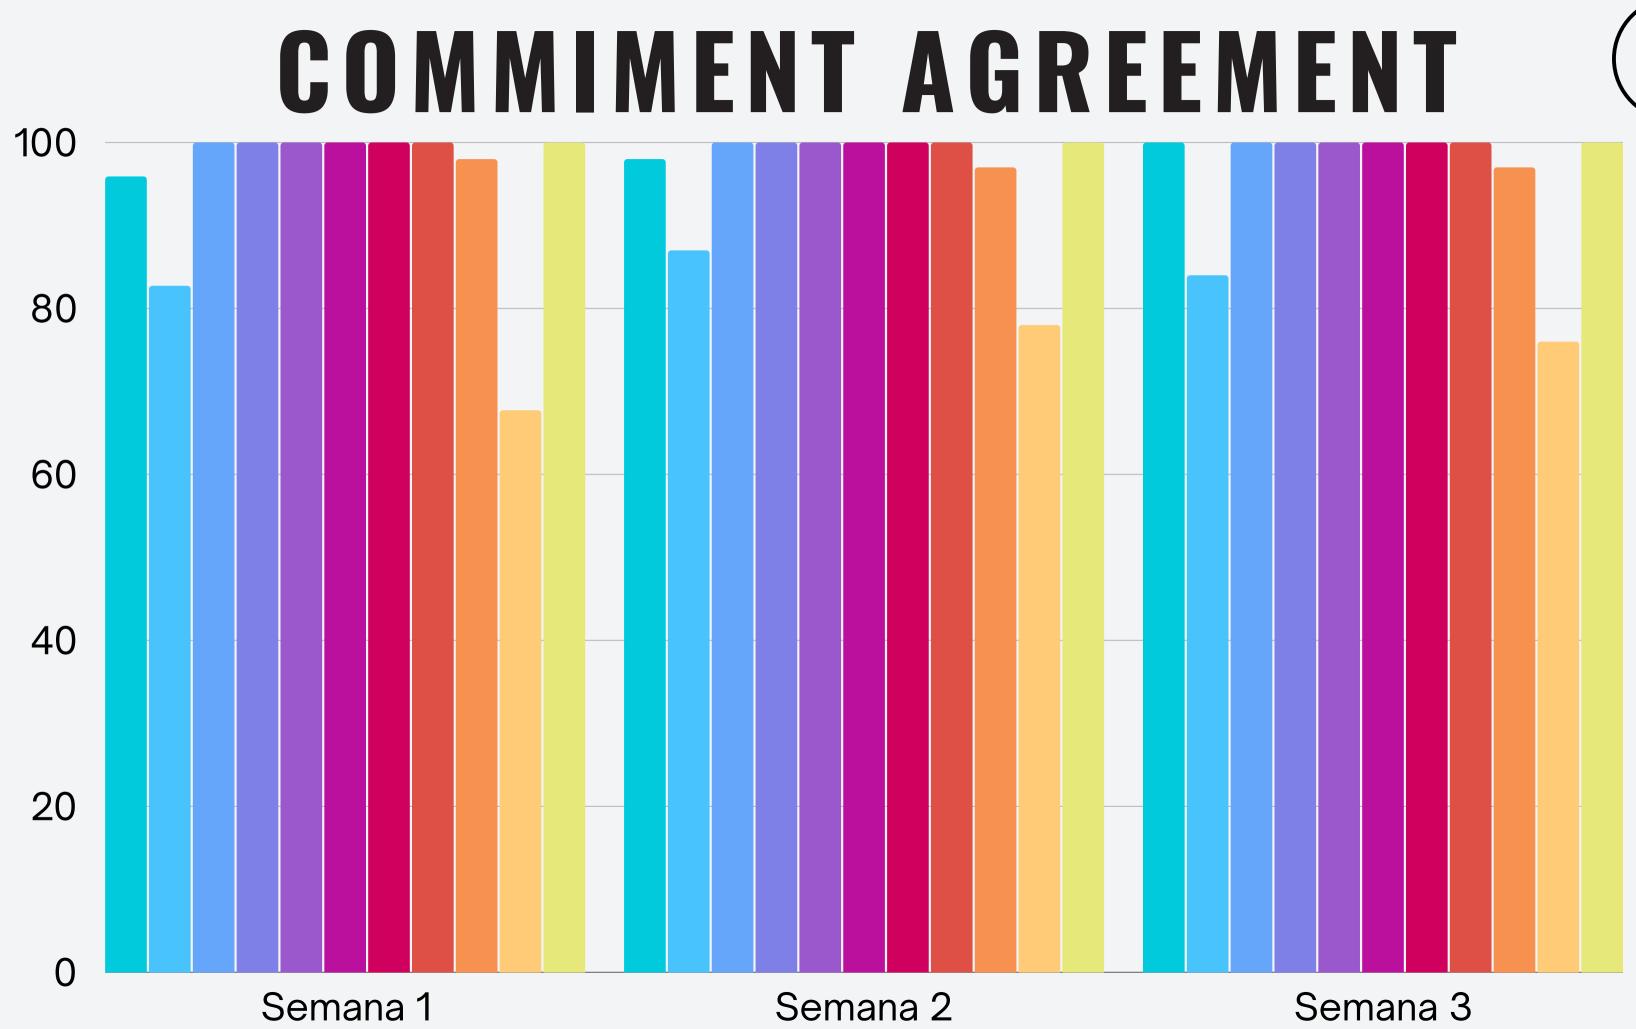

## **COMMIMENT AGREEMENT**

- Time dedication
- Task Completion
- Compliance with the role
- Correct performance by the coordinator
- Following the indicated guidelines
- Mutual respect
- Self appraisal
- Confidentiality and professional ethics
- Commitment to effort
- Information about overtime
- Follow configuration standards