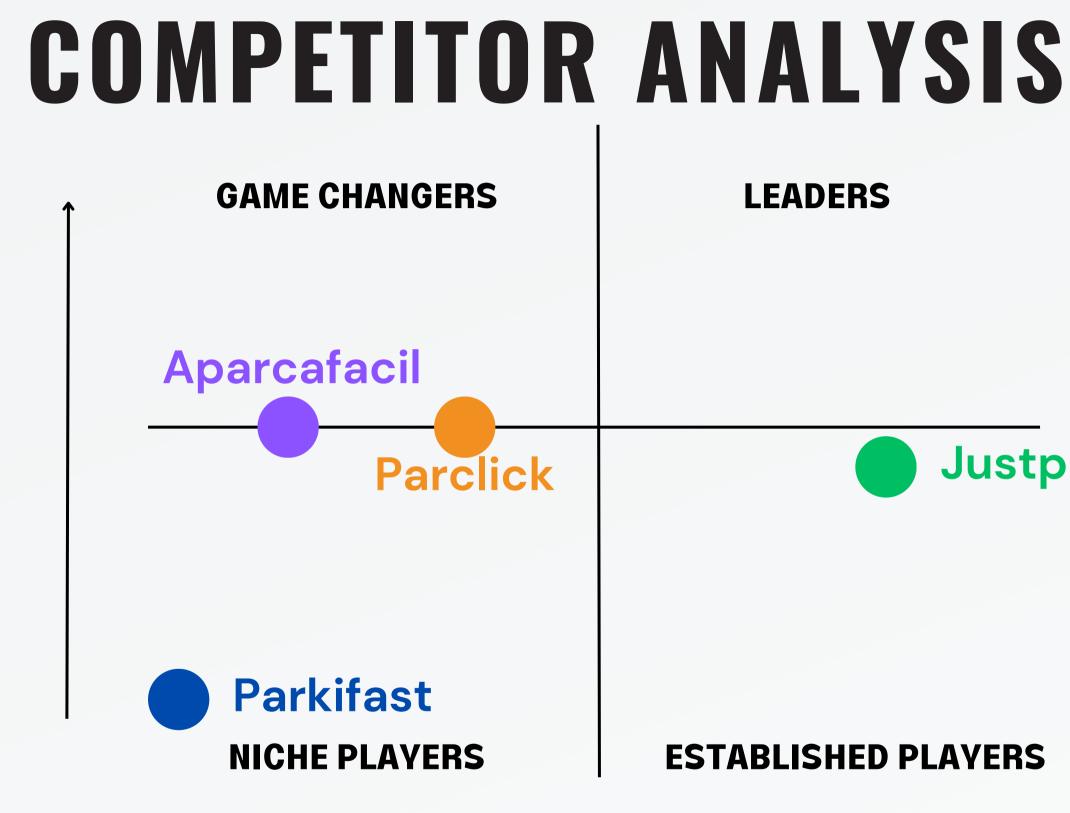

## **FEEDBACK**

Interface and Navigation Enhancements

- UX Enhancements
- Optimization and Technical Adjustments
- Content and Context Enhancements