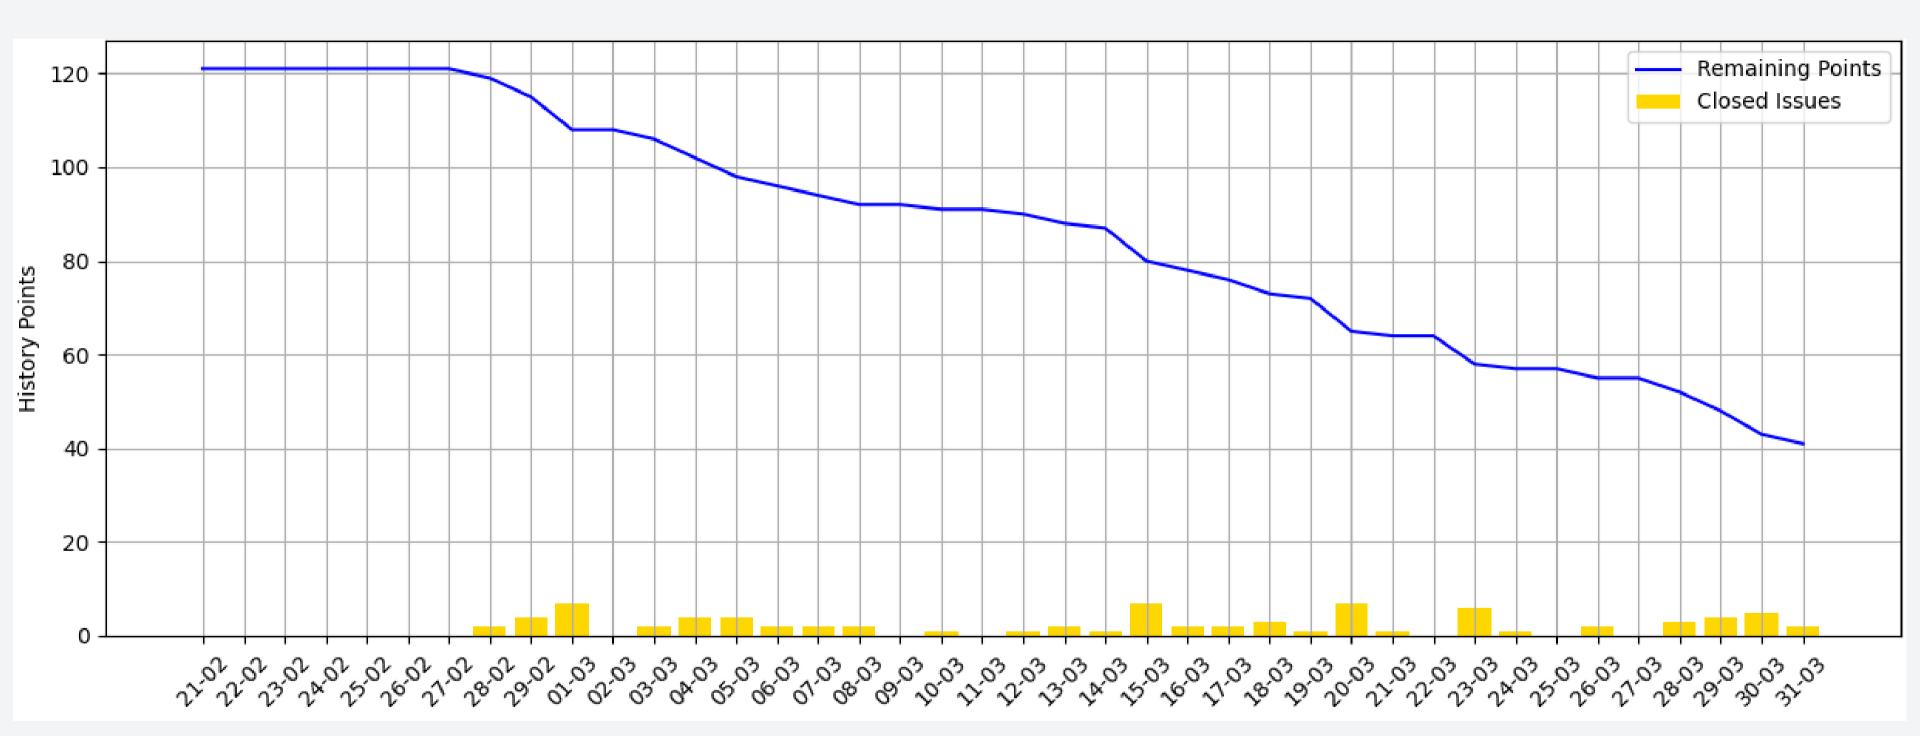

E S2 Risk monitoring**

| RISK                      | STATE | CONTINGENCY                     |   |
|---------------------------|-------|---------------------------------|---|
| UNSUITABLE<br>TECHNOLOGY  |       | CHANGE TO LEAFLET &<br>GDAL     |   |
| COORDINATION<br>ISSUES    |       | MERGE GROUPS                    | ١ |
| INCAPACITY OF A<br>MEMBER |       | REASSIGN ISSUES &<br>ASSISTANCE |   |







### LEARNED LESSONS

### WATCH OUT FOR TECHNICAL DEBT

### WORK TOGETHER -> BETTER RESULTS

### **I SCRATCH YOUR BACK, YOU'LL SCRATCH MINE**

### **On Going**

### **RETROSPECTIVE S2** Changelog

**User Management** 



**Booking Management** 







# **Map Management**

### **RETROSPECTIVE S2** Changelog

## **User Management**









# **Map Management**





## **PROJECT STATE**













## **SPRINT 3 PLANNING**

## • 30 Open

### (subject to changes)



**Replanning?** 



### **Notifications**





## **Goals for S3**

Testing



## AI REPORT



### 2 new prompts

Frequently used for:

- Code
- Txt to Markdown





100%



### Frequently used for:Code

• Refactor

### Feedback A AND SOSTEN BLITY



F = p \* k

### **Total consume: 0,26 kWh = 11.2 Kg CO2**





### Following the formula below

F = totalp = promts used k = IA costs = 0,01 kWh



## AL CONCLUSIONS









## CONTACT US





**Clockify Reports** 



### Landing Page