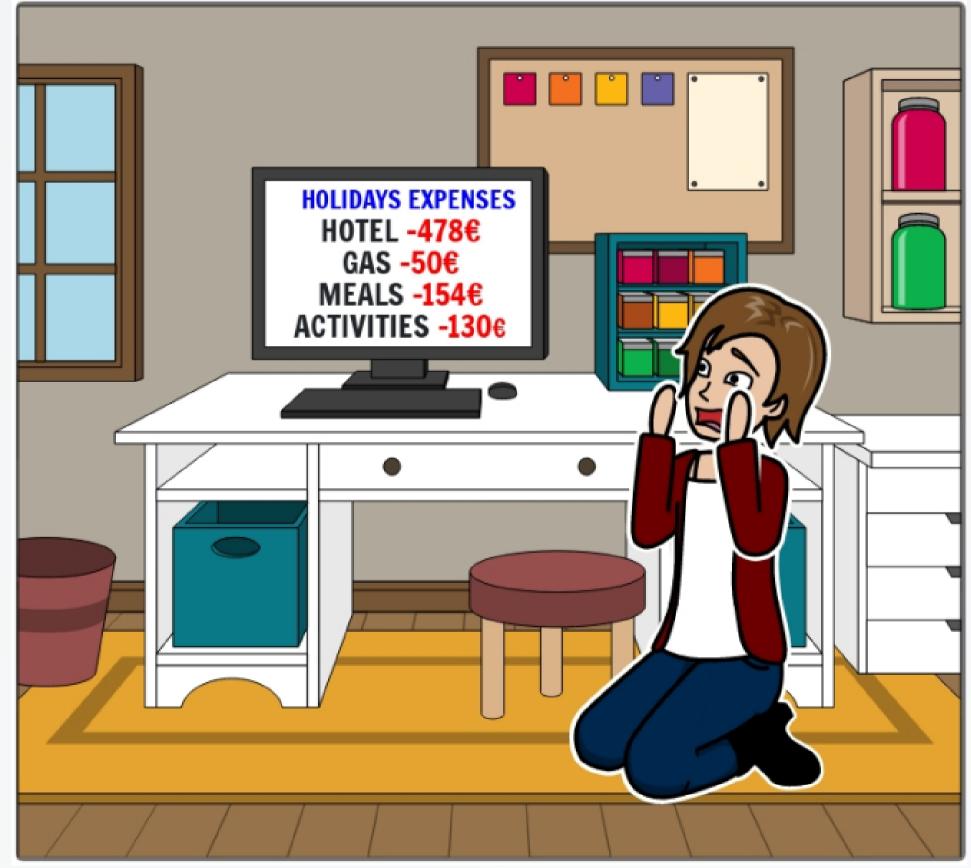

## COST ANALYSIS

(13)

|                  | <b>PESSIMISTIC</b>   | <b>REALISTIC</b>     | OPTIMISTIC           |
|------------------|----------------------|----------------------|----------------------|
|                  | 6.5k users/year      | 8k users/year        | 10k users/year       |
| CAPEX            | 1st year = 43k       | 1st year = 43k       | 1st year = 43k       |
| (anual)          | since 2nd year = 39k | since 2nd year = 39k | since 2nd year = 39k |
| OPEX             | 1st year = 7k        | 1st year = 13k       | 1st year = 16k       |
| (anual)          | since 2nd year = 5k  | since 2nd year = 8k  | since 2nd year = 12k |
| TCO<br>(2 years) | 94k                  | 103k                 | 110k                 |