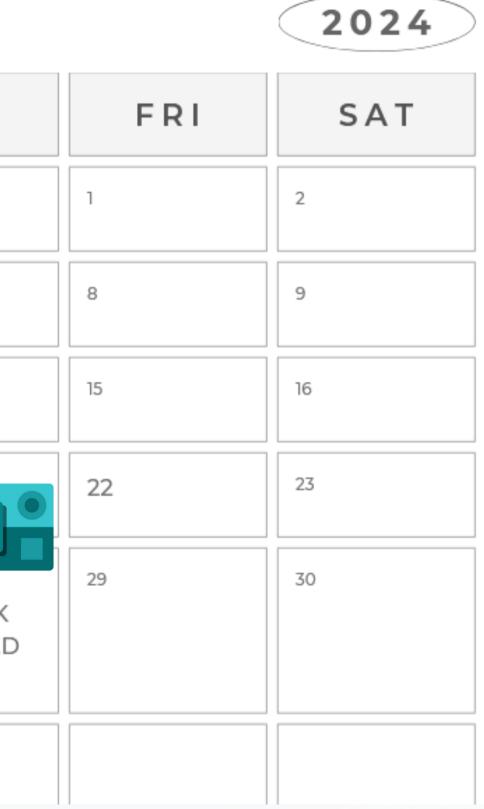

## PILOT USERS

- 3 Days for testing
- Feedback given through Microsoft forms
- Clockify report required

25

• Access to the site via landing page Coordinators assigned

## PILOT USERS

### MARCH

| SUN                        | MON                              | TUE                              | WED                              | THU                                 |
|----------------------------|----------------------------------|----------------------------------|----------------------------------|-------------------------------------|
|                            |                                  |                                  |                                  |                                     |
| 3                          | 4                                | 5                                | 6                                | 7                                   |
| 10                         | 11                               | 12                               | 13                               | 14                                  |
| 17                         | 18                               | 19                               | 20                               | 21                                  |
| 24 APP<br>DEPLOYED<br>(S2) | 25 PILOT<br>USER<br>TESTING (S2) | 26 PILOT<br>USER<br>TESTING (S2) | 27 PILOT<br>USER<br>TESTING (S2) | 28<br>FEEDBACK<br>COLLECTED<br>(S2) |
| 31                         |                                  |                                  |                                  |                                     |